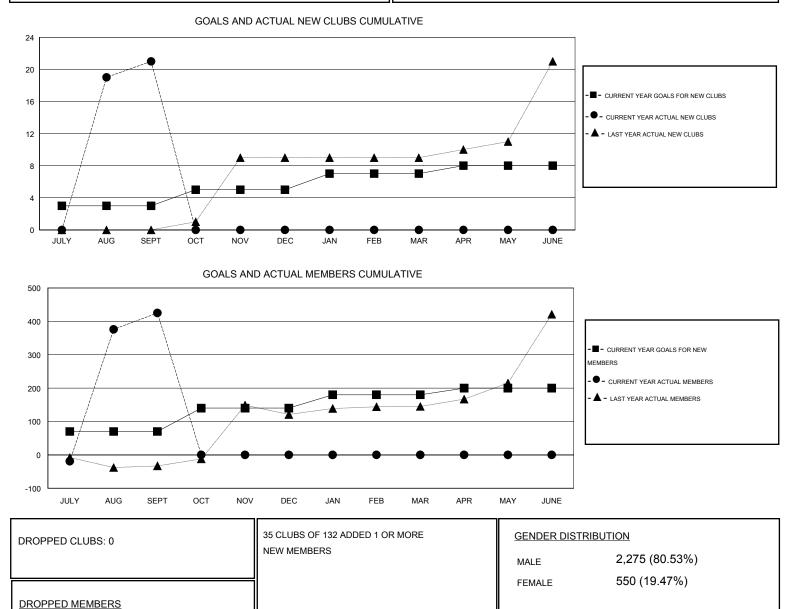

## LOCATION REP OF BANGLADESH

 $\mathsf{GMT} \; \mathsf{CA} \; \mathbf{6}$ 

| -                          |                  | Clubs     |                  |                  | Members                    |                    |                                     |                    |                  |
|----------------------------|------------------|-----------|------------------|------------------|----------------------------|--------------------|-------------------------------------|--------------------|------------------|
| RESULTS FOR 2016-2017      |                  |           |                  |                  | RESULTS FOR 2016-2017      |                    |                                     |                    |                  |
| QUARTER                    | NEW CLUB<br>GOAL | NEW CLUBS | DROPPED<br>CLUBS | NET<br>GAIN/LOSS | QUARTER                    | NEW MEMBER<br>GOAL | CHARTER AND<br>NEW MEMBERS<br>ADDED | DROPPED<br>MEMBERS | NET<br>GAIN/LOSS |
| JULY/AUG/SEPT              | 3                | 21        | 0                | 21               | JULY/AUG/SEPT              | 70                 | 469                                 | 44                 | 425              |
| OCT/NOV/DEC<br>JAN/FEB/MAR | 2                | 0<br>0    | 0<br>0           | 0<br>0           | OCT/NOV/DEC<br>JAN/FEB/MAR | 70<br>40           | 0<br>0                              | 0<br>0             | 0<br>0           |
| APR/MAY/JUNE               | 1                | 0         | 0                | 0                | APR/MAY/JUNE               | 20                 | 0                                   | 0                  | 0                |